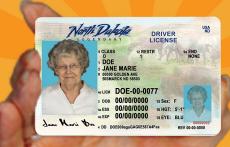

- Driver's license
- Non-driver's ID card
- Tribal ID
- Long-term care certificate

Must include name, current residential street address, date of birth

vote.nd.gov

- Driver's license
- Non-driver's ID card
- Tribal ID
- Long-term care certificate

Must include name, current residential street address, date of birth

Everything you need to know about voting in North Dakota is at:

vote.nd.gov