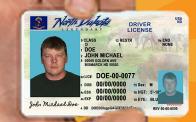

# VOTING in LYID 2 BRING a VALID ID

- Driver's license
- Non-driver's ID card
- Tribal ID
- Long-term care certificate

Must include name, current residential street address, date of birth

Everything you need to know about voting in North Dakota is at:

vote.nd.gov