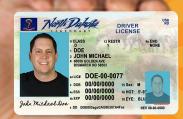

# NOTING in INT 10 2 BRING a VALID ID

- Driver's license
- Non-driver's ID card
- Tribal ID
- Long-term care certificate

Must include name, current residential street address, date of birth

Everything you need to know about voting in North Dakota is at:

vote.nd.gov