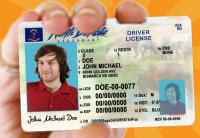

# NOTING in INT 10 2 BRING a VALID ID

- Driver's license
- Non-driver's ID card
- Tribal ID
- Long-term care certificate

Must include name, current residential street address, date of birth

Everything you need to know about voting in North Dakota is at:

- Driver's license
- Non-driver's ID card
- Tribal ID
- Long-term care certificate

Must include name, current residential street address, date of birth

vote.nd.gov

- Driver's license
- Non-driver's ID card
- Tribal ID
- Long-term care certificate

Must include name, current residential street address, date of birth

Everything you need to know about voting in North Dakota is at:

vote.nd.gov