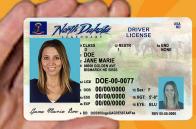

# VOTING in LYTID 2 BRING a VALID ID

- Driver's license
- Non-driver's ID card
- Tribal ID
- Long-term care certificate

Must include name, current residential street address, date of birth

Everything you need to know about voting in North Dakota is at:

- Driver's license
- Non-driver's ID card
- Tribal ID
- Long-term care certificate

Must include name, current residential street address, date of birth

vote.nd.gov

- Driver's license
- Non-driver's ID card
- Tribal ID
- Long-term care certificate

Must include name, current residential street address, date of birth

Everything you need to know about voting in North Dakota is at:

vote.nd.gov